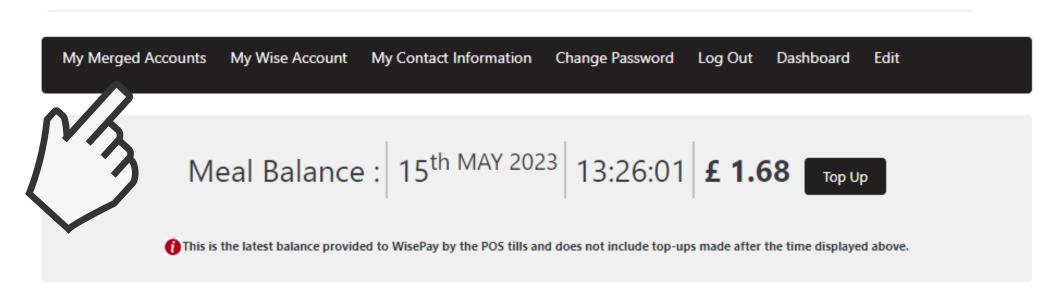

## SIEP 2

FROM THE HOMEPAGE, CLICK 'MY MERGED ACCOUNTS'.

**CLICK 'MERGE AN ACCOUNT'.** 

ENTER THE LOG IN DETAILS FOR ANY OLDER SIBLING(S). CLICK 'FIND STUDENT ACCOUNT'. ONCE THIS PROCESS IS COMPLETE, YOUR ACCOUNTS WILL BE MERGED SO YOU CAN MAKE PURCHASES FOR EACH CHILD IN ONE TRANSACTION.