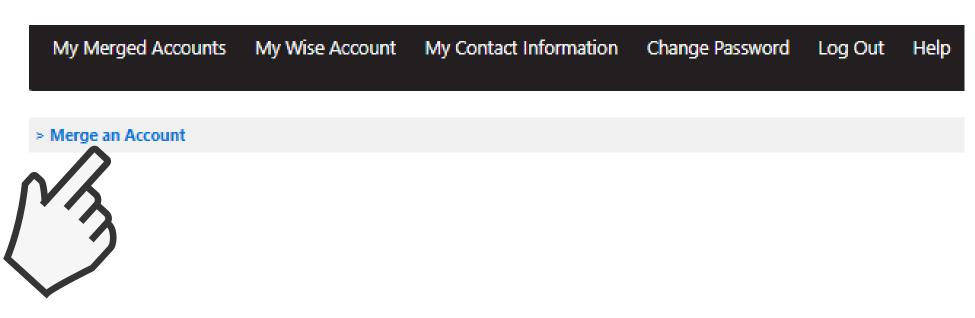

## SIEP 2

FROM THE HOMEPAGE, CLICK 'MY MERGED ACCOUNTS'.

**CLICK 'MERGE AN ACCOUNT'.** 

ENTER THE LOG IN DETAILS FOR ANY OLDER SIBLING(S). CLICK 'FIND STUDENT ACCOUNT'. ONCE THIS PROCESS IS COMPLETE, YOUR ACCOUNTS WILL BE MERGED SO YOU CAN MAKE PURCHASES FOR EACH CHILD IN ONE TRANSACTION.

| Merge An Account                                                                                                                                                                                                                                                                                                                                                 |                                                                    |  |
|------------------------------------------------------------------------------------------------------------------------------------------------------------------------------------------------------------------------------------------------------------------------------------------------------------------------------------------------------------------|--------------------------------------------------------------------|--|
|                                                                                                                                                                                                                                                                                                                                                                  | Payments, Balances and Messages ▼ Merged Accounts ▼ Your Details ▼ |  |
| On this screen you can merge other accounts that you have usernames and passwords for. This will allow you to see other student accounts that you have merged, under one master account.  The account that you are currently logged into will become your master account.  Please enter the user name and password for the account that you would like to merge. |                                                                    |  |
| User Name                                                                                                                                                                                                                                                                                                                                                        | Email                                                              |  |
| Password                                                                                                                                                                                                                                                                                                                                                         | Password                                                           |  |
|                                                                                                                                                                                                                                                                                                                                                                  | Find Student Account                                               |  |